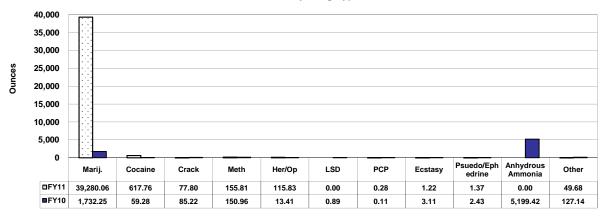

#### **Drug Purchases and Free Samples in Ounces by Drug Type**

|                   | FY11      | FY10     |
|-------------------|-----------|----------|
| Marij.            | 39,280.06 | 1,732.25 |
| Cocaine           | 617.76    | 59.28    |
| Crack             | 77.80     | 85.22    |
| Meth              | 155.81    | 150.96   |
| Her/Op            | 115.83    | 13.41    |
| LSD               | 0.00      | 0.89     |
| PCP               | 0.28      | 0.11     |
| Ecstasy           | 1.22      | 3.11     |
| Psuedo/Ephedrine  | 1.37      | 2.43     |
| Anhydrous Ammonia | 0.00      | 5,199.42 |
| Other             | 49.68     | 127.14   |

# Drug Purchases and Free Samples in Ounces by Drug Type and Fiscal Year