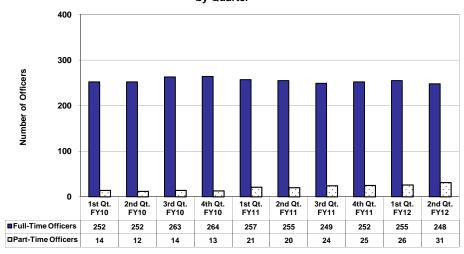

### Number of Full/Part-Time Officers Assigned to MJDTF by Quarter

| Full-Time Officers | Part-Time Officers                                   |
|--------------------|------------------------------------------------------|
| 252                | 14                                                   |
| 252                | 12                                                   |
| 263                | 14                                                   |
| 264                | 13                                                   |
| 257                | 21                                                   |
| 255                | 20                                                   |
| 249                | 24                                                   |
| 252                | 25                                                   |
| 255                | 26                                                   |
| 248                | 31                                                   |
|                    | 252<br>252<br>263<br>264<br>257<br>255<br>249<br>252 |

#### Number of Full/Part-Time Officers Assigned to MJDTF by Quarter