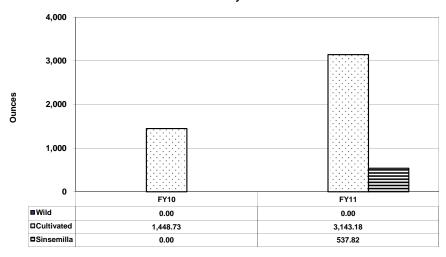

#### Marijuana Eradication in Ounces\*

|      | Wild | Cultivated | Sinsemilla |
|------|------|------------|------------|
| FY10 | 0.00 | 1,448.73   | 0.00       |
| FY11 | 0.00 | 3,143.18   | 537.82     |

\*Marijuana eradication is not a subset of marijuana drug seizures

# Marijuana Eradication in Ounces\* by Fiscal Year

<sup>\*</sup>Marijuana eradication is not a subset of marijuana drug seizures

Number of Labs