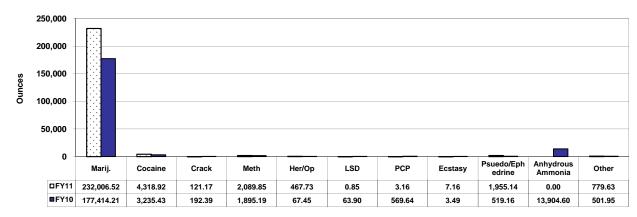

#### **Drug Seizures in Ounces by Drug Type**

|                   | FY11       | FY10       |
|-------------------|------------|------------|
| Marij.            | 232,006.52 | 177,414.21 |
| Cocaine           | 4,318.92   | 3,235.43   |
| Crack             | 121.17     | 192.39     |
| Meth              | 2,089.85   | 1,895.19   |
| Her/Op            | 467.73     | 67.45      |
| LSD               | 0.85       | 63.90      |
| PCP               | 3.16       | 569.64     |
| Ecstasy           | 7.16       | 3.49       |
| Psuedo/Ephedrine  | 1,955.14   | 519.16     |
| Anhydrous Ammonia | 0.00       | 13,904.60  |
| Other             | 779.63     | 501.95     |