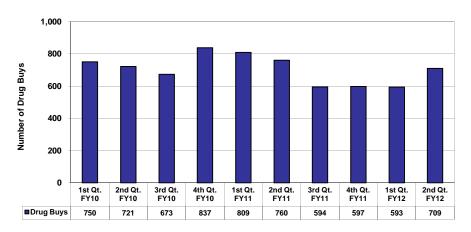

#### Number of Drug Buys by Quarter

|              | Number of<br>Drug Buys |
|--------------|------------------------|
| 1st Qt. FY10 | 750                    |
| 2nd Qt. FY10 | 721                    |
| 3rd Qt. FY10 | 673                    |
| 4th Qt. FY10 | 837                    |
| 1st Qt. FY11 | 809                    |
| 2nd Qt. FY11 | 760                    |
| 3rd Qt. FY11 | 594                    |
| 4th Qt. FY11 | 597                    |
| 1st Qt. FY12 | 593                    |
| 2nd Qt. FY12 | 709                    |
|              | 7.043                  |

# Number of Drug Buys by Quarter