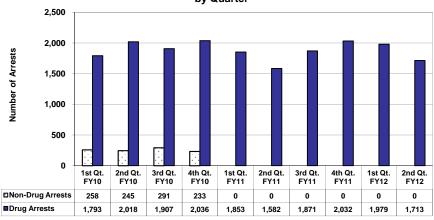

#### **Total Drug and Non-Drug Arrests by Quarter**

|              | Drug   | Non-Drug |
|--------------|--------|----------|
| 1st Qt. FY10 | 1,793  | 258      |
| 2nd Qt. FY10 | 2,018  | 245      |
| 3rd Qt. FY10 | 1,907  | 291      |
| 4th Qt. FY10 | 2,036  | 233      |
| 1st Qt. FY11 | 1,853  | _        |
| 2nd Qt. FY11 | 1,582  | -        |
| 3rd Qt. FY11 | 1,871  | _        |
| 4th Qt. FY11 | 2,032  | _        |
| 1st Qt. FY12 | 1,979  | -        |
| 2nd Qt. FY12 | 1,713  |          |
|              | 18,784 | 1,027    |

<sup>\*</sup> Stopped collecting Non-Drug charges for FY11

### Total Drug and Non-Drug Arrests by Quarter