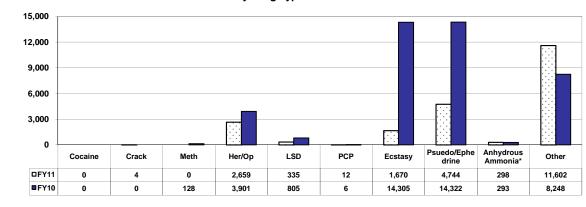

#### **Drug Seizures in Doses by Drug Type**

|                    | FY11   | FY10   |
|--------------------|--------|--------|
| Cocaine            | 0      | 0      |
| Crack              | 4      | 0      |
| Meth               | 0      | 128    |
| Her/Op             | 2,659  | 3,901  |
| LSD                | 335    | 805    |
| PCP                | 12     | 6      |
| Ecstasy            | 1,670  | 14,305 |
| Psuedo/Ephedrine   | 4,744  | 14,322 |
| Anhydrous Ammonia* | 298    | 293    |
| Other              | 11,602 | 8,248  |

<sup>\*</sup> Anhydrous Ammonia measured by gallons