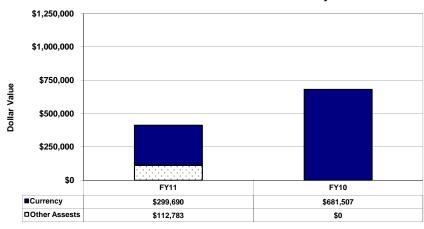

#### **Total Value of Asset Forfeitures**

|                         | FY11      | FY10      |
|-------------------------|-----------|-----------|
| Currency                | \$299,690 | \$681,507 |
| Other Assets            | \$112,783 | \$0       |
| Total Asset Forfeitures | \$412,473 | \$681,507 |

<sup>\*</sup> Beginning FY11 state forfeitures implemented PMT collection tool

#### Total State Value of State Asset Forfeitures by Fiscal Year