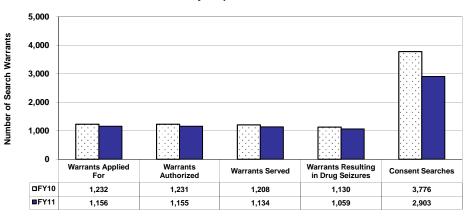

#### **Search Warrants by Disposition**

|                                     | FY11  | FY10  |
|-------------------------------------|-------|-------|
| Warrants Applied For                | 1,156 | 1,232 |
| Warrants Authorized                 | 1,155 | 1,231 |
| Warrants Served                     | 1,134 | 1,208 |
| Warrants Resulting in Drug Seizures | 1,059 | 1,130 |
| Consent Searches                    | 2,903 | 3,776 |

### Search Warrants by Disposition and Fiscal Year