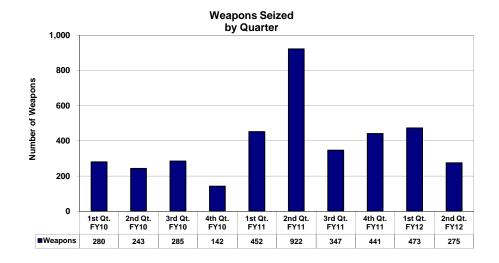

#### Weapons Seized

| 1st Qt. FY10 28 2nd Qt. FY10 24 3rd Qt. FY10 28 4th Qt. FY10 14 1st Qt. FY11 45 |
|---------------------------------------------------------------------------------|
| 3rd Qt. FY10     28       4th Qt. FY10     14                                   |
| 4th Qt. FY10 14                                                                 |
|                                                                                 |
| 1ct Ot EV11 /5                                                                  |
| 13. (4.1111) 45                                                                 |
| 2nd Qt. FY11 92                                                                 |
| 3rd Qt. FY11 34                                                                 |
| 4th Qt. FY11 44                                                                 |
| 1st Qt. FY12 47                                                                 |
| 2nd Qt. FY12 27                                                                 |
| 3,86                                                                            |

<sup>\*</sup> Beginning FY11 only firearms are recorded on implemented PMT collection tool