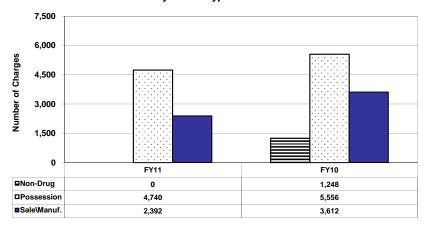

#### **Charges Associated with Arrests by Fiscal Year**

|             | FY11  | FY10   |
|-------------|-------|--------|
| Non-Drug    | 0     | 1,248  |
| Possession  | 4,740 | 5,556  |
| Sale\Manuf. | 2,392 | 3,612  |
|             | 7.132 | 10.416 |

<sup>\*</sup> Stopped collecting Non-Drug charges for FY11

### Charges Associated with Arrests by Arrest Type and Fiscal Year