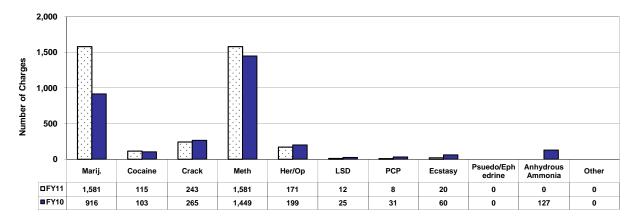

### Charges Associated with the Sale or Manufacturing of Drugs by Drug Type

|                   | FY11  | FY10  |
|-------------------|-------|-------|
| Marij.            | 1,581 | 916   |
| Cocaine           | 115   | 103   |
| Crack             | 243   | 265   |
| Meth              | 1,581 | 1,449 |
| Her/Op            | 171   | 199   |
| LSD               | 12    | 25    |
| PCP               | 8     | 31    |
| Ecstasy           | 20    | 60    |
| Psuedo/Ephedrine  | 0     | 0     |
| Anhydrous Ammonia | 0     | 127   |
| Other             | 0     | 0     |

# Charges Associated with the Sale or Manufacturing of Drugs by Drug Type and Fiscal Year