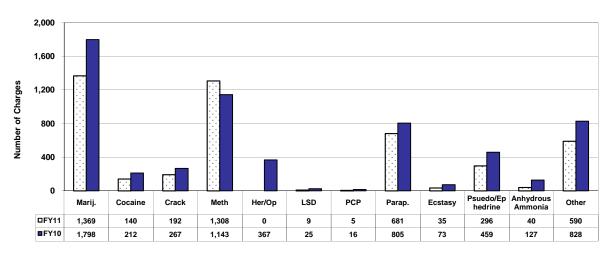

#### **Charges Associated with Possession of Drugs by Drug Type**

|                   | FY11  | FY10  |
|-------------------|-------|-------|
| Marij.            | 1,369 | 1,798 |
| Cocaine           | 140   | 212   |
| Crack             | 192   | 267   |
| Meth              | 1,308 | 1,143 |
| Her/Op            | 0     | 367   |
| LSD               | 9     | 25    |
| PCP               | 5     | 16    |
| Parap.            | 681   | 805   |
| Ecstasy           | 35    | 73    |
| Psuedo/Ephedrine  | 296   | 459   |
| Anhydrous Ammonia | 40    | 127   |
| Other             | 590   | 828   |

# Charges Associated with Possession of Drugs by Drug Type and Fiscal Year