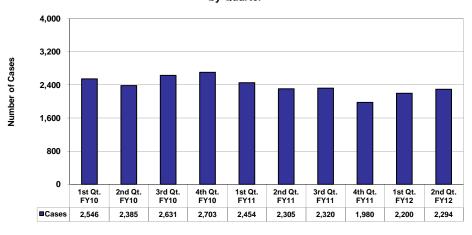

#### New Cases Initiated by MJDTF by Quarter

| 1st Qt. FY10 | 2,546  |
|--------------|--------|
| 2nd Qt. FY10 | 2,385  |
| 3rd Qt. FY10 | 2,631  |
| 4th Qt. FY10 | 2,703  |
| 1st Qt. FY11 | 2,454  |
| 2nd Qt. FY11 | 2,305  |
| 3rd Qt. FY11 | 2,320  |
| 4th Qt. FY11 | 1,980  |
| 1st Qt. FY12 | 2,200  |
| 2nd Qt. FY12 | 2,294  |
|              | 23 818 |

### New Cases Initiated by MJDTF by Quarter