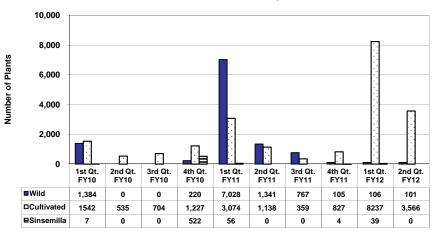

### Number of Marijuana Plants Eradicated\* (number of plants)

|              | Wild   | Cultivated | Sinsemilla |
|--------------|--------|------------|------------|
| 1st Qt. FY10 | 1,384  | 1542       | 7          |
| 2nd Qt. FY10 | 0      | 535        | 0          |
| 3rd Qt. FY10 | 0      | 704        | 0          |
| 4th Qt. FY10 | 220    | 1,227      | 522        |
| 1st Qt. FY11 | 7,028  | 3,074      | 56         |
| 2nd Qt. FY11 | 1,341  | 1,138      | 0          |
| 3rd Qt. FY11 | 767    | 359        | 0          |
| 4th Qt. FY11 | 105    | 827        | 4          |
| 1st Qt. FY12 | 106    | 8237       | 39         |
| 2nd Qt. FY12 | 101    | 3,566      | 0          |
|              | 11,052 | 21,209     | 628        |

<sup>\*</sup>Marijuana eradication is not a subset of marijuana drug seizures