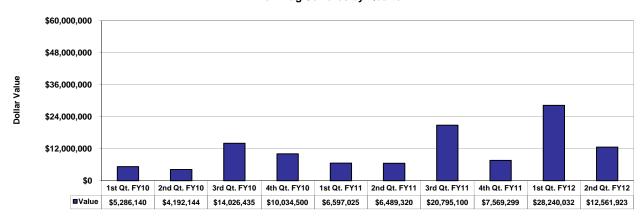

#### **Estimated Dollar Value of Drug Seizures**

| 1st Qt. FY10 | \$5,286,140   |
|--------------|---------------|
| 2nd Qt. FY10 | \$4,192,144   |
| 3rd Qt. FY10 | \$14,026,435  |
| 4th Qt. FY10 | \$10,034,500  |
| 1st Qt. FY11 | \$6,597,025   |
| 2nd Qt. FY11 | \$6,489,320   |
| 3rd Qt. FY11 | \$20,795,100  |
| 4th Qt. FY11 | \$7,569,299   |
| 1st Qt. FY12 | \$28,240,032  |
| 2nd Qt. FY12 | \$12,561,923  |
|              | \$115,791,918 |