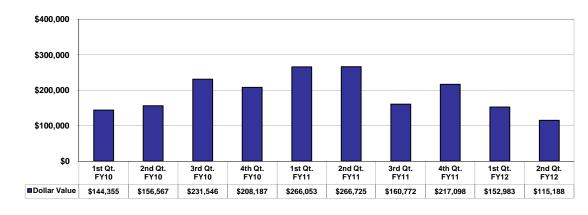

#### **Dollar Value of Drug Purchases by Quarter**

|              | Dollar Value |
|--------------|--------------|
| 1st Qt. FY10 | \$144,355    |
| 2nd Qt. FY10 | \$156,567    |
| 3rd Qt. FY10 | \$231,546    |
| 4th Qt. FY10 | \$208,187    |
| 1st Qt. FY11 | \$266,053    |
| 2nd Qt. FY11 | \$266,725    |
| 3rd Qt. FY11 | \$160,772    |
| 4th Qt. FY11 | \$217,098    |
| 1st Qt. FY12 | \$152,983    |
| 2nd Qt. FY12 | \$115,188    |
|              | \$1,919,474  |

# Dollar Value of Drug Purchases by Quarter