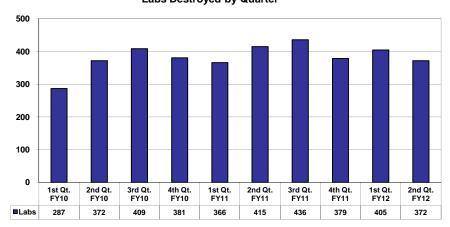

#### **Number of Meth Labs Destroyed**

| 1st Qt. FY10 | 287   |
|--------------|-------|
| 2nd Qt. FY10 | 372   |
| 3rd Qt. FY10 | 409   |
| 4th Qt. FY10 | 381   |
| 1st Qt. FY11 | 366   |
| 2nd Qt. FY11 | 415   |
| 3rd Qt. FY11 | 436   |
| 4th Qt. FY11 | 379   |
| 1st Qt. FY12 | 405   |
| 2nd Qt. FY12 | 372   |
|              | 3,822 |

#### Number of Methamphetamine Labs Destroyed by Quarter