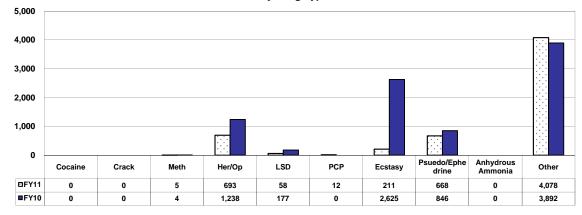

#### **Drug Purchases and Free Samples in Doses by Drug Type**

|                   | FY11  | FY10  |
|-------------------|-------|-------|
| Cocaine           | 0     | 0     |
| Crack             | 0     | 0     |
| Meth              | 5     | 4     |
| Her/Op            | 693   | 1,238 |
| LSD               | 58    | 177   |
| PCP               | 12    | 0     |
| Ecstasy           | 211   | 2,625 |
| Psuedo/Ephedrine  | 668   | 846   |
| Anhydrous Ammonia | 0     | 0     |
| Other             | 4,078 | 3,892 |

### Drug Purchases and Free Samples in Doses by Drug Type and Fiscal Year