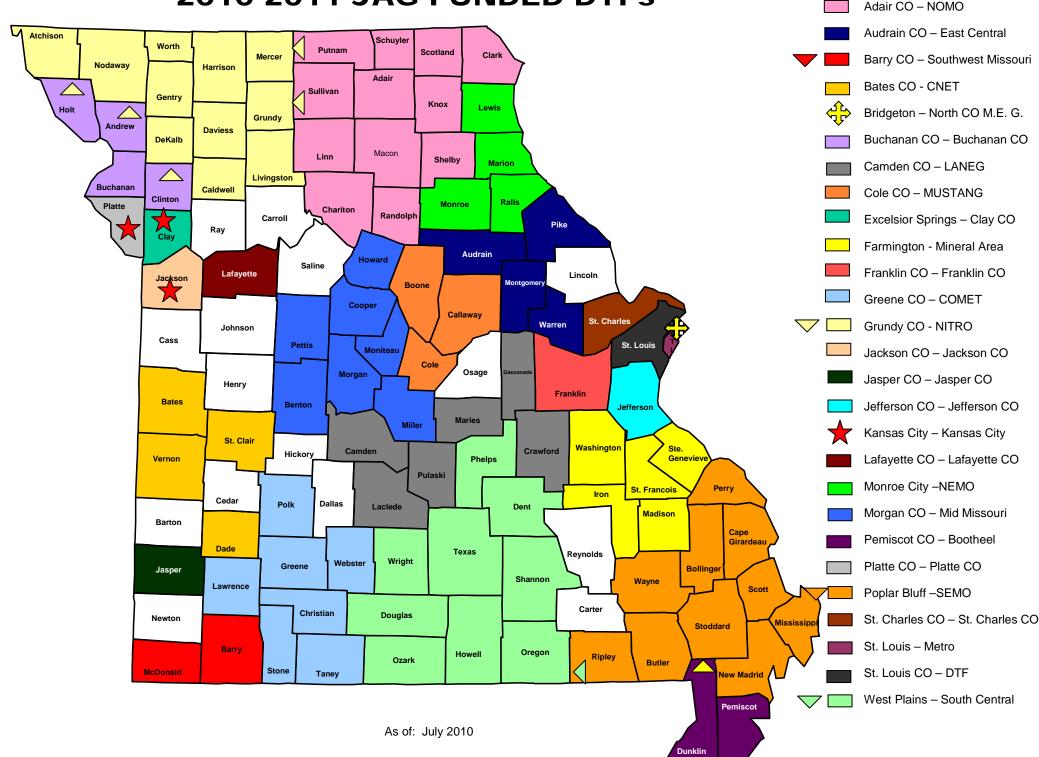

# 2010-2011 JAG FUNDED DTFs

#### 2010-2011 RECOVERY-JAG FUNDED DTFs Adair CO - NOMO Audrain CO - East Central Atchison Schuyler Worth Putnam Scotland Clark Mercer Barry CO - Southwest Missouri Nodaway Harrison Adair Bates CO -CNET Sullivan Gentry Knox Holt Lewis Bridgeton - North CO M.E. G. Grundy Andrew **Daviess** DeKalb Buchanan CO - Buchanan Macon Linn Shelby Marion Camden CO – LANEG Livingston Buchanan Caldwell Cole CO - MUSTANG Clinton Ralls Monroe Platte Chariton Clay Randolph Carroll Excelsior Springs, Clay CO Pike Ray Farmington - Mineral Area Audrain Howard Saline Franklin CO - Franklin CO Lafayette Jackson Lincoln Montgomery **Boone** Greene CO - COMET Cooper Callaway St. Charles Grundy CO - NITRO Warren Johnson Cass Pettis St. Louis Moniteau Jackson CO - Jackson CO Cole Osage Morgan Jasper CO - Jasper CO Henry Franklin Bates Jefferson CO - Jefferson CO Benton Jefferson Maries Miller Kansas City - Kansas City St. Clair Washington Ste. Crawford Camden Hickory Geneviev Lafayette CO - Lafayette CO Vernon Phelps Pulaski Monroe City - NEMO Perry St. Francois Iron Cedar Dallas Polk Laclede Dent Morgan CO - Mid Missouri Madison Barton Cape Pemiscot CO - Bootheel Girardeau Dade Texas Reynolds Wright Webster Platte CO - Platte CO Greene Bollinger Jasper Shannon Wayne Lawrence Scott Poplar Bluff - SEMO Carter Christian **Douglas** St. Charles CO - St. Charles CO Newton Mississipp Stoddard St. Louis - Metro Barry Oregon Howell Ripley Ozark **Butler** Stone West Plains - South Central McDonald Taney New Madrid \*St. Louis CO DTF did not submit ar **Pemiscot**

Dunklin

As of: July 2010

application for RA-JAG monies